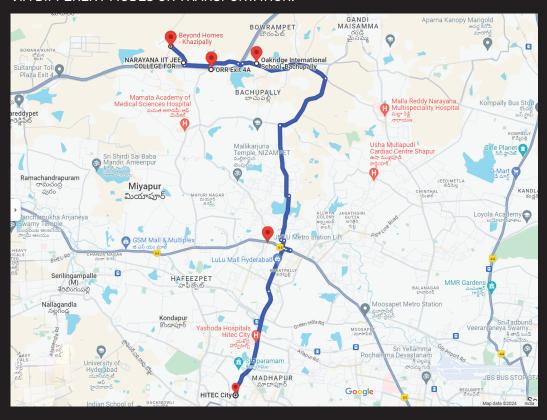

### **PROJECT LOCATION HIGHLIGHTS**

ALL THE PUBLIC UTILITIES ARE READILY AVAILABLE IN THE PROXIMITY.
YOU ALSO GET THE LOCATION ADVANTAGE HAVING PROPER CONNECTIVITY
VIA DIFFERENT MODES OR TRANSPORTATION.

- NARAYANA IIT COLLEGE KHAZIPALLY, HALF 1/2 KM.
- MALLAMPET (EXIT 4A) OUTER RING ROAD 1 KM.
- INTERNATIONAL SCHOOLS OAKRIDGE, DPS, OXFORD & MORE 5 KM.
- MIYAPUR METRO STATION, 10 KM.
- CYBER TOWERS (HITECH CITY ) 18 KM.
- 🗸 HOSPITALS APOLLO, CARE HOSPITALS, SUNSHINE WITHING 10 KM